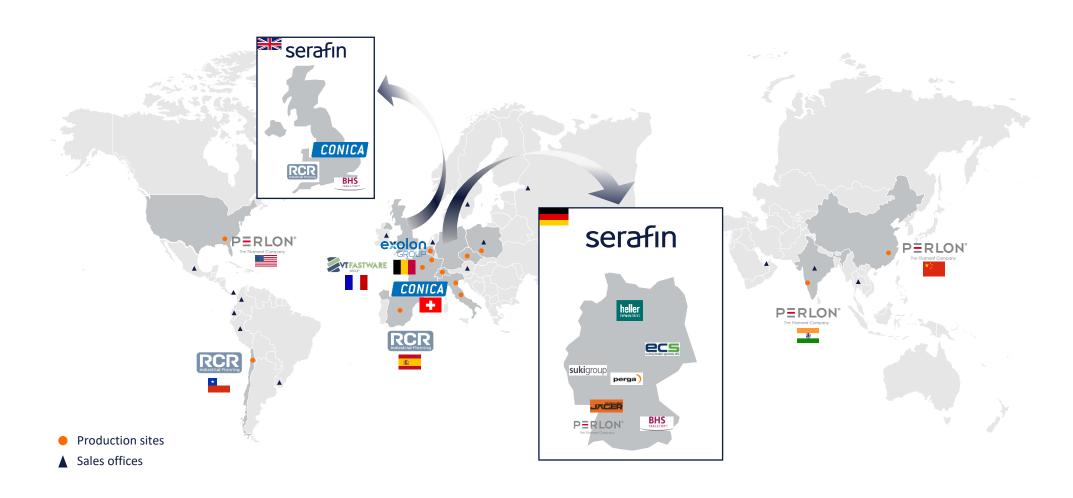

## Serafin is a diversified industrial group based in Munich...

# ... striving for international growth since its inception in 2010